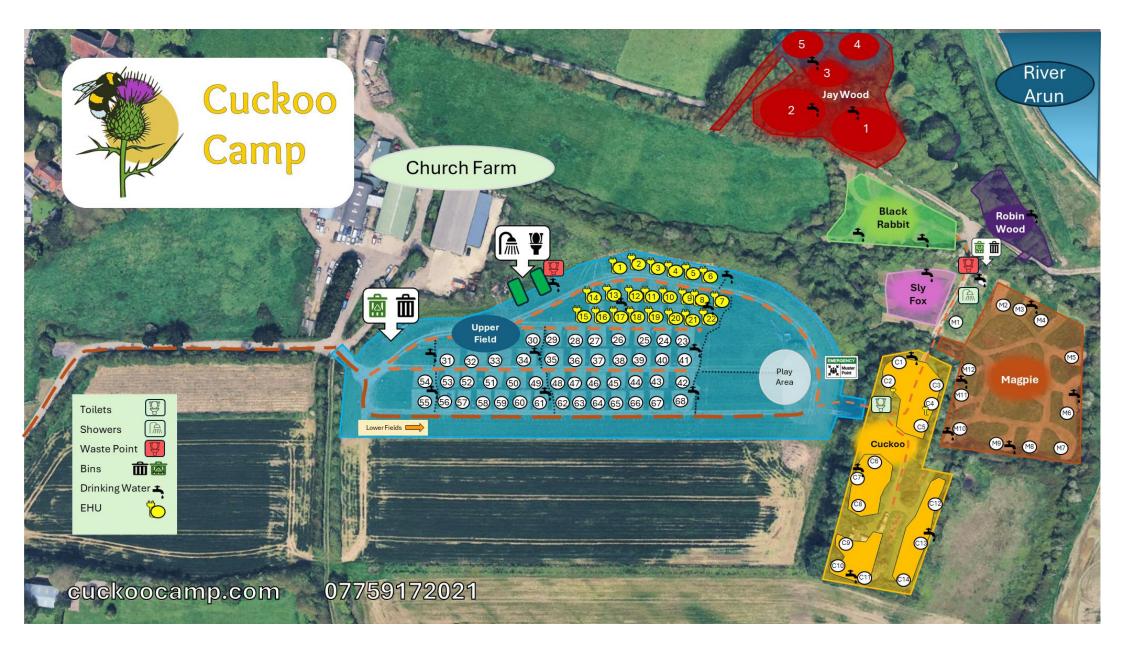

## Welcome to Cuckoo Camp

Church Farm, Church Lane,

Climping, Littlehampton, West Sussex BN17 5RR

## Please read our policy:

• Make sure you **know your pitch number** and find it on the provided map before you arrive, we are a contactless check in site.

- Check in between 2PM 7PM.
- Check out by 12 noon.
- All litter is to be disposed of properly in the designated bins (please use the recycling bins responsibly).